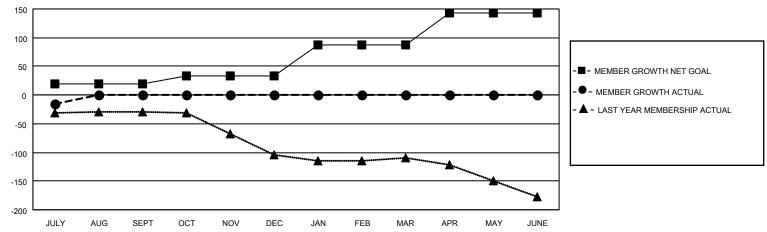

#### GOALS AND ACTUAL NEW CLUBS CUMULATIVE

#### GOALS AND ACTUAL MEMBERS CUMULATIVE

| DROPPED CLUBS: 0 |    | 3 CLUBS OF 62 ADDED 1 OR<br>MORE NEW MEMBERS | GENDER DISTRIBUTION                 |              |  |
|------------------|----|----------------------------------------------|-------------------------------------|--------------|--|
|                  |    | WORLE NEW WEIWBERG                           | MALE 571 (57.10%                    |              |  |
|                  |    |                                              | FEMALE                              | 429 (42.90%) |  |
| DROPPED MEMBERS  |    |                                              | NON BINARY                          | 0 (0.00%)    |  |
|                  |    |                                              | PREFER NOT TO ANSWER                | 0 (0.00%)    |  |
| DECEASED         | 1  |                                              |                                     |              |  |
| CLUB CANCELLED   | 0  | CLICK HERE FOR CUMULATIVE                    | TOTAL FAMILY UNIT MEMBERS           | 255          |  |
| OTHER            | 18 | MEMBERSHIP DATA                              |                                     |              |  |
| TOTAL            | 19 |                                              | FAMILY MEMBERS PAYING HALF DUES 128 |              |  |
|                  |    |                                              |                                     |              |  |

Results as of: 7/31/2022